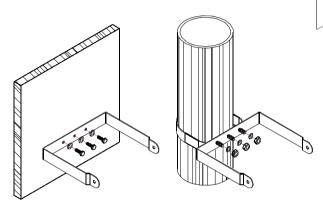

## INSTALLATION INSTRUCTIONS

EN54-24:2008 Certificate No: 0359-CPD-0166 TYPE B

- 1. LOUDSPEAKER ENCLOSURE
- 2. REFERENCE AXIS
- 3. REFERENCE PLANE
- 4. HORIZONTAL PLANE

**1.** Remove the "U" bracket from the speaker. Align the bracket and mark the fixing points. Fix the bracket using suitable fixings (Not supplied).