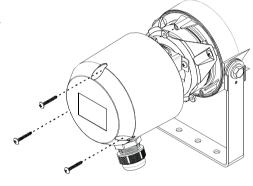

- **5.** Re-fit the speaker to the "U" bracket. Position the speaker to the desired angle then tighten the fixings to secure in place.
- **G.** Before connecting the speaker circuit to the power amplifier we strongly advise that the impedance of the circuit is checked to ensure it is fault free in order to prevent damage to the speaker and or amplification.