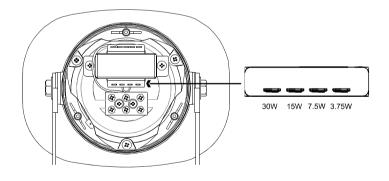

**2.** On removing the back lid of the horn you will observe a 3 way ceramic terminal block that is connected to the 100 volt line transformer. To select the required tapping look at the top of the transformer, you will find a selection of taps from 30 watts to 3.75 watts. To change the tapping move the female connector (white) located on the transformer to the appropriate male spade terminal. The white lead also contains a thermal fuse for circuit protection in the event of a fire.