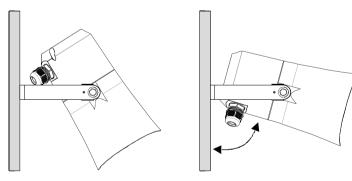

## INSTALLATION INSTRUCTIONS

EN54-24:2008 Certificate No: 0359-CPD-0166 TYPE B

- 1. LOUDSPEAKER ENCLOSURE
- 2. REFERENCE AXIS
- 3. REFERENCE PLANE
- 4. HORIZONTAL PLANE

**1.** Remove the "U" bracket from the speaker. Align the bracket and mark the fixing points. Fix the bracket using suitable fixings (Not supplied).

- **5.** Re-fit the speaker to the "U" bracket. Position the speaker to the desired angle then tighten the fixings to secure in place.
- **G.** Before connecting the speaker circuit to the power amplifier we strongly advise that the impedance of the circuit is checked to ensure it is fault free in order to prevent damage to the speaker and or amplification.