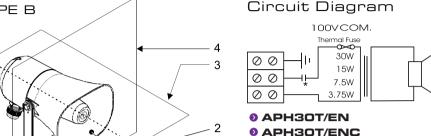

## INSTALLATION INSTRUCTIONS

EN54-24:2008 Certificate No: 0359-CPD-0166 TYPE B

- 1. LOUDSPEAKER ENCLOSURE
- 2. REFERENCE AXIS
- 3. REFERENCE PLANE
- 4. HORIZONTAL PLANE

**1.** Remove the "U" bracket from the speaker. Align the bracket and mark the fixing points. Fix the bracket using suitable fixings (Not supplied).

**2.** On removing the back lid of the horn you will observe a 3 way ceramic terminal block that is connected to the 100 volt line transformer. To select the required tapping look at the top of the transformer, you will find a selection of taps from 30 watts to 3.75 watts. To change the tapping move the female connector (white) located on the transformer to the appropriate male spade terminal. The white lead also contains a thermal fuse for circuit protection in the event of a fire.