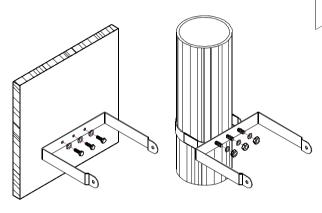

## INSTALLATION INSTRUCTIONS

EN54-24:2008 Certificate No: 0359-CPD-0166 TYPE B

- 1. LOUDSPEAKER **ENCLOSURE**
- 2. REFERENCE AXIS
- 3. REFERENCE PLANE
- 4. HORIZONTAL PLANE

APH10T/ENC

\* with capacitor

1. Remove the "U" bracket from the speaker. Align the bracket and mark the fixing points. Fix the bracket using suitable fixings (Not supplied).