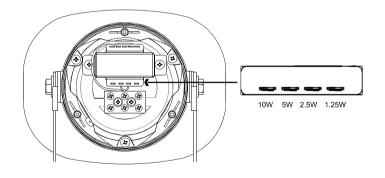

2. On removing the back lid of the horn you will observe a 3 way ceramic terminal block that is connected to the 100 volt line transformer. To select the required tapping look at the top of the transformer, you will find a selection of taps from 10 watts to 1.25 watts. To change the tapping move the female connector (white) located on the transformer to the appropriate male spade terminal. The white lead also contains a thermal fuse for circuit protection in the event of a fire.