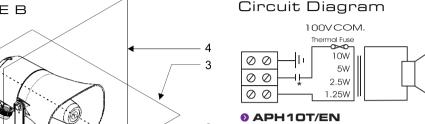

## INSTALLATION INSTRUCTIONS

EN54-24:2008 Certificate No: 0359-CPD-0166 TYPE B

- 1. LOUDSPEAKER **ENCLOSURE**
- 2. REFERENCE AXIS
- 3. REFERENCE PLANE
- 4. HORIZONTAL PLANE

APH10T/ENC

\* with capacitor

1. Remove the "U" bracket from the speaker. Align the bracket and mark the fixing points. Fix the bracket using suitable fixings (Not supplied).

2. On removing the back lid of the horn you will observe a 3 way ceramic terminal block that is connected to the 100 volt line transformer. To select the required tapping look at the top of the transformer, you will find a selection of taps from 10 watts to 1.25 watts. To change the tapping move the female connector (white) located on the transformer to the appropriate male spade terminal. The white lead also contains a thermal fuse for circuit protection in the event of a fire.