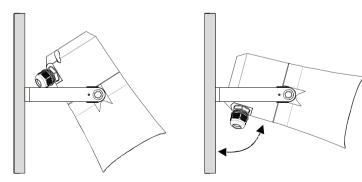

## INSTALLATION INSTRUCTIONS

EN54-24:2008 Certificate No: 0359-CPD-0166 TYPE B

- 1. LOUDSPEAKER **ENCLOSURE**
- 2. REFERENCE AXIS
- 3. REFERENCE PLANE
- 4. HORIZONTAL PLANE

APH10T/ENC

\* with capacitor

1. Remove the "U" bracket from the speaker. Align the bracket and mark the fixing points. Fix the bracket using suitable fixings (Not supplied).

- 5. Re-fit the speaker to the "U" bracket. Position the speaker to the desired angle then tighten the fixings to secure in place.
- **6.** Before connecting the speaker circuit to the power amplifier we strongly advise that the impedance of the circuit is checked to ensure it is fault free in order to prevent damage to the speaker and or amplification.