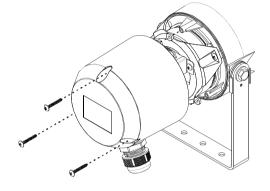

- 5. Re-fit the speaker to the "U" bracket. Position the speaker to the desired angle then tighten the fixings to secure in place.
- **6.** Before connecting the speaker circuit to the power amplifier we strongly advise that the impedance of the circuit is checked to ensure it is fault free in order to prevent damage to the speaker and or amplification.